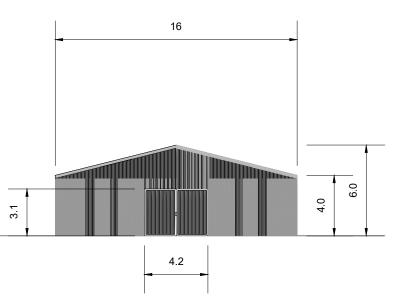

PLAN VIEW

Q:\3001-3050\3034-01 Llay Road, Cefn-y-Bedd, Wrexham\Dwgs\CAD\Planning drgs\3034-01-003 Elevations.dwg

Steel-frame agricultural building. Cladding: Timber, vertical planks (cedar). Colour: natural. Roof: Two-pitch. Fibre cement roof sheets. Skylights as shown, Doors: double-leaf machine doors both ends, to match cladding.