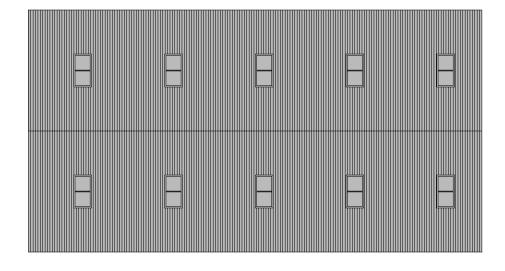

PLAN VIEW

Q:\3001-3050\3034-01 Llay Road, Cefn-y-Bedd, Wrexham\Dwgs\CAD\Planning drgs\3034-01-003 Elevations.dwg

Steel-frame agricultural building. Cladding: Timber, vertical planks (cedar). Colour: natural. Roof: Two-pitch. Fibre cement roof sheets. Skylights as shown, Doors: double-leaf machine doors both ends, to match cladding.