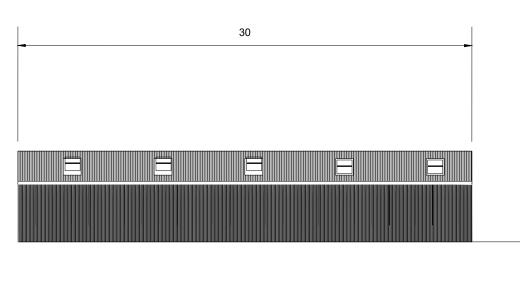

PLAN VIEW

Q:\3001-3050\3034-01 Llay Road, Cefn-y-Bedd, Wrexham\Dwgs\CAD\Planning drgs\3034-01-003 Elevations.dwg

Steel-frame agricultural building. Cladding: Timber, vertical planks (cedar). Colour: natural. Roof: Two-pitch. Fibre cement roof sheets. Skylights as shown, Doors: double-leaf machine doors both ends, to match cladding.